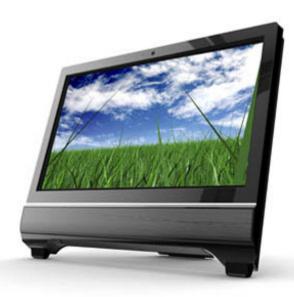

## Support: **Specifications** [EN]

ECS G11 equipped with Intel's latest Sandy Bridge plateform based on H61 express chipset delivers a speady and stable processing for multitasking. With large 21.5" touch panel, full HD 1080p support and HDMI compatibility, G11 maximizes your Windows 7, gives your hte best support on entertainment and games, and makes life more fun through the power of touch. G11 is hte bst PC solution for individual, family, government, and school solution.

### Features:

- Support Intel Sandy Brdige Core i3 / i5 / i7
- 2 x SO-DIMM DDR3 800/1066/1333 up to 18GB
- 21.5" FullHD 1080p Multi-Touch LED TFT
- HDMI
- 6-in-1 Card Reader (SD/SDHC/MS/MS Pro)
- WLAN 802.11 b/g/n
- Built-In speakers, microphone and camera
- With stand and VESA-mounting holes