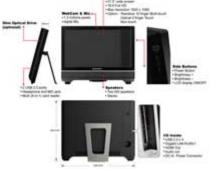

### Features:

- Support Intel Sandy Brdige Core i3 / i5 / i7
- 2 x SO-DIMM DDR3 800/1066/1333 up to 18GB
- 21.5" FullHD 1080p Multi-Touch LED TFT
- HDMI
- 6-in-1 Card Reader (SD/SDHC/MS/MS Pro)
- WLAN 802.11 b/g/n
- Built-In speakers, microphone and camera
- With stand and VESA-mounting holes

#### **Dimensions / Weight** 565mm W x 440mm D x 60mm H, 1.4kg Intel Core i3, i5, i7 (max. 65W TDP) CPU Sandy Bridge LGA1155 Chipset / FSB Intel H61 Express RAM 2x Dual-Channel SO-DDR-3 RAM (up to 16GB 1066/1333) Graphics Intel HD Graphics 2.5W Speakers Audio/Video 1.3MP Camera with digital Mic Native resolution : 1920x1080 Brightness : 300cd/m<sup>2</sup> TFT Viewing angle 160°/160° Anti Glare 10-Finger resistive Multi-Touch Expansion - 1x Mini-PCIe (occupied by WLAN card)

| OS | Sι | лb | ро | rt |
|----|----|----|----|----|
|----|----|----|----|----|

Chassis I/O

Drive bays

Mainboard (Thin-ITX) I/O

Compliance

Scope of supply

Windows 7 2 x USB 2.0 2x Audio (1x Headphone, 1x Mic) 1x 6 in 1 Card Reader 1 x 3.5" SATA HDD drive bay 1 x Slim-Line CD/DVD drive bay 1 x DC JACK for DC19V single power input 1 x HDMI Out 1 x HDMI Out 1 x RJ-45 GbE port 4x USB 2.0 RoHS 2.0, Energy Star, E-Standby, AUS/NZ Compliance, ErP Compliance, EPEAT - ECS G11 AIO-PC Barebone (G11-21ERS6BE-1 with H61H-G11 MB) with Halterung - Mini-PCle WLAN card (802.11 b/g/n) + Antenna