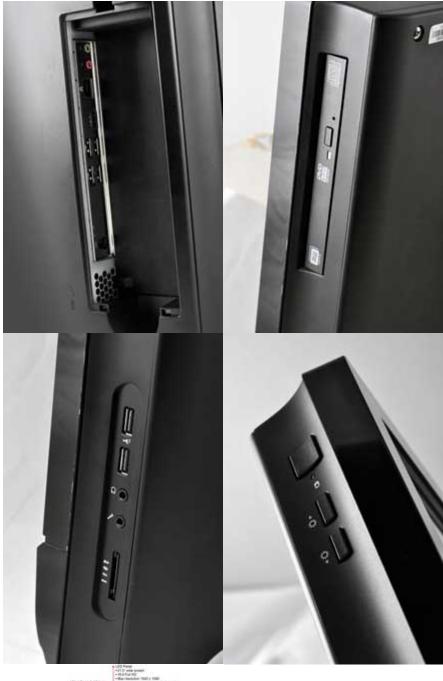

| OS | Sι | лb | ро | rt |
|----|----|----|----|----|
|----|----|----|----|----|

Chassis I/O

Drive bays

Mainboard (Thin-ITX) I/O

Compliance

Scope of supply

Windows 7 2 x USB 2.0 2x Audio (1x Headphone, 1x Mic) 1x 6 in 1 Card Reader 1 x 3.5" SATA HDD drive bay 1 x Slim-Line CD/DVD drive bay 1 x DC JACK for DC19V single power input 1 x HDMI Out 1 x HDMI Out 1 x RJ-45 GbE port 4x USB 2.0 RoHS 2.0, Energy Star, E-Standby, AUS/NZ Compliance, ErP Compliance, EPEAT - ECS G11 AIO-PC Barebone (G11-21ERS6BE-1 with H61H-G11 MB) with Halterung - Mini-PCle WLAN card (802.11 b/g/n) + Antenna

- AC/DC Adapter (19V, 150W) + EU power cord