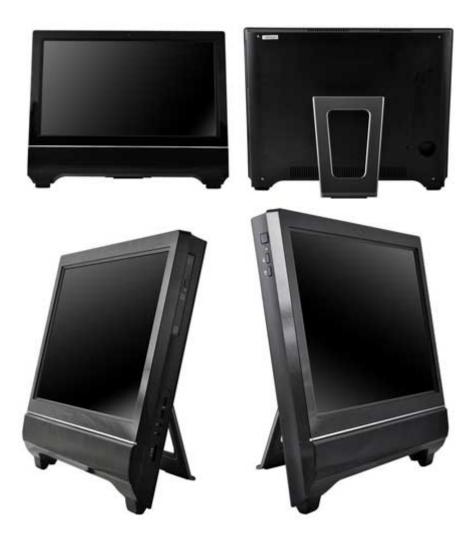

### Features:

- Support Intel Sandy Brdige Core i3 / i5 / i7
- 2 x SO-DIMM DDR3 800/1066/1333 up to 18GB
- 21.5" FullHD 1080p Multi-Touch LED TFT
- HDMI
- 6-in-1 Card Reader (SD/SDHC/MS/MS Pro)
- WLAN 802.11 b/g/n
- Built-In speakers, microphone and camera
- With stand and VESA-mounting holes

#### **Dimensions / Weight** 565mm W x 440mm D x 60mm H, 1.4kg Intel Core i3, i5, i7 (max. 65W TDP) CPU Sandy Bridge LGA1155 Chipset / FSB Intel H61 Express RAM 2x Dual-Channel SO-DDR-3 RAM (up to 16GB 1066/1333) Graphics Intel HD Graphics 2.5W Speakers Audio/Video 1.3MP Camera with digital Mic Native resolution : 1920x1080 Brightness : 300cd/m<sup>2</sup> TFT Viewing angle 160°/160° Anti Glare 10-Finger resistive Multi-Touch Expansion - 1x Mini-PCIe (occupied by WLAN card)